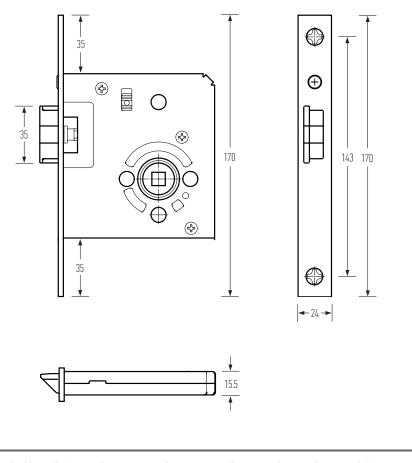

Please see the drawing opposite for cut out dimensions.

Available in the following finishes :

SS : Stainless Steel (as standard)

Please see mortice finish sheet for black, bronze and brass finishes