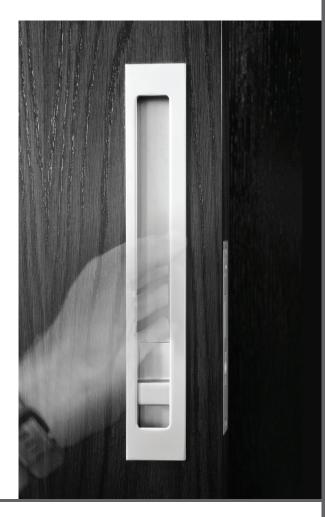

As with the 1480 Series the D series is ideal for use on large swing doors where larger scale hardware is required. The sets include solid brass 310mm flush pulls, and function on hinge, pivot and bi-fold doors. All sets come as left or right handed, with various functions including a privacy option. See below for order code and function details.

HB 1485 — Privacy Set HB 1486 — Snib In, Blank Out HB 1487 — Snib In, No Pull Out HB 1488 — Snib Both Sides

Milled from solid brass Backset : 55mm Minimum door thickness : 45mm Flush pulls : 310mm x 50mm x 15mm Suitable for timber or aluminium doors