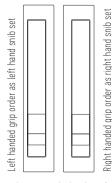

| PB : Polished Brass   |
| DB : Dark Bronze                                                                        | PC : Polished Chrome  |
| EBA : Electro ™ Black Ace                                                               | PN : Polished Nickel  |
| EDB : Electro ™ Dark Bronze                                                             | SC : Satin Chrome     |
| EMB : Electro ™ Medium Bronze                                                           | WHT : Appliance White |
|                                                                                         |                       |

Standard HB 1482 set includes:

- HB 690 Series Lock Body
- 2 Flush Pulls and Timber Fixing Kits
- Strike and Dust Box
- Spindle (please specify door thickness)
- Fasteners





To be used with HB1410 Timber Fixing Kit on timber doors



Please note the handing of the snib flush pull denotes the handing of the set.