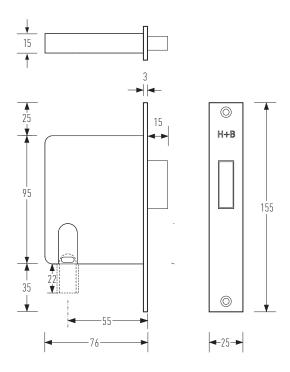

HB 1485 — Privacy Set HB 1486 — Snib In, Blank Out HB 1487 — Snib In, No Pull Out HB 1488 — Snib Both Sides

Milled from solid brass Backset : 55mm Minimum door thickness : 45mm Flush pulls : 310mm x 50mm x 15mm Suitable for timber or aluminium doors