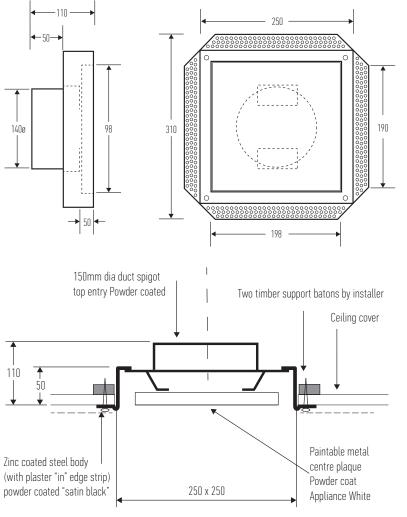

## HB 1010/250

FRAMELESS SQUARE GRILL

Frameless Square Grill Outlet vent for flush mounting to ceiling plasterboard (10mm or 13mm), where venting is required ie bathroom, laundry etc.

The unit is inserted into the ceiling to allow your flexible duct able to be pulled through the frame and attached to the spigot in the back of the central panel. Once fitted the exposed surface of the panel is level with the ceiling, with the internal housing providing a sleek negative detail.

Centre panel is powder coated metal available in appliance white as standard but can be lightly sanded and painted to match ceiling with black powder coated internal housing.

 $250 mm \ x \ 250 mm,$  conduit fits most standard ducting (150 mm spigot).

Please note: grill set only - ducting and fan systems not included.

Flow rate is 60-70 litres per second, pressure drop is 26 pa