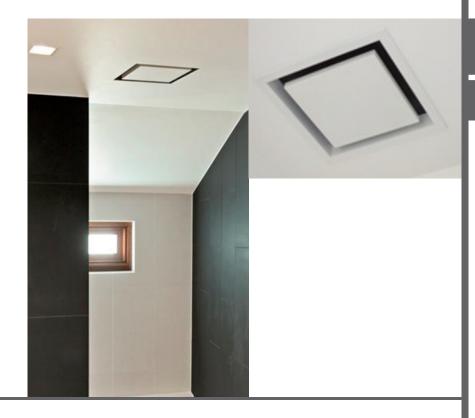

## HB 1011/250 RETRO FIT FRAMED SQUARE GRILL

Retro Fit Framed Square Grill vent for flush mounting to ceiling plasterboard (10mm or 13mm), where venting is required ie bathroom, laundry etc.

The unit is inserted into the ceiling to allow your flexible duct able to be pulled through the frame and attached to the spigot in the back of the central panel. Once fitted the exposed surface of the panel is level with the ceiling, with the internal housing providing a sleek negative detail.

Centre panel is powder coated metal available in appliance white as standard but can be lightly sanded and painted to match ceiling with black powder coated internal housing.

Appropriate for retro fit use, 250mm x 250mm, conduit fits most standard ducting (150mm spigot).