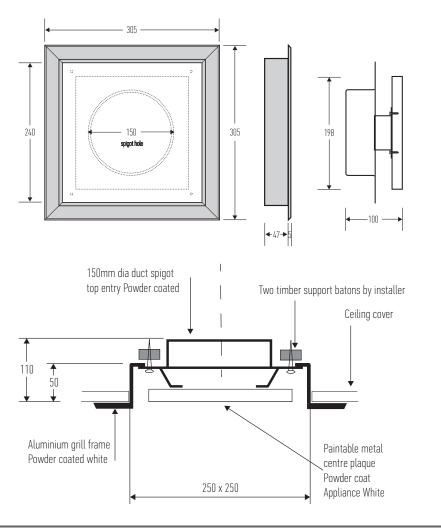

## HB 1011/250 RETRO FIT FRAMED SQUARE GRILL

Retro Fit Framed Square Grill vent for flush mounting to ceiling plasterboard (10mm or 13mm), where venting is required ie bathroom, laundry etc.

The unit is inserted into the ceiling to allow your flexible duct able to be pulled through the frame and attached to the spigot in the back of the central panel. Once fitted the exposed surface of the panel is level with the ceiling, with the internal housing providing a sleek negative detail.

Centre panel is powder coated metal available in appliance white as standard but can be lightly sanded and painted to match ceiling with black powder coated internal housing.

Appropriate for retro fit use, 250mm x 250mm, conduit fits most standard ducting (150mm spigot).

Please note: grill set only - ducting and fan systems not included.

Flow rate is 60-70 litres per second, pressure drop is 26 pa