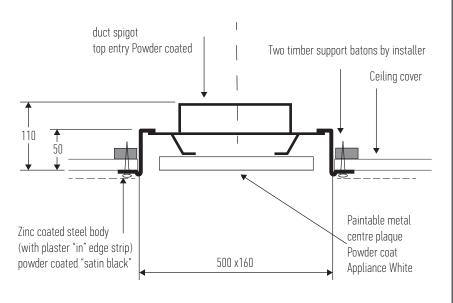

## FRAMELESS RECTANGULAR GRILL

Frameless Rectangular Grill Outlet grill vent for flush mounting to ceiling plasterboard (10mm or 13mm), where venting is required ie bathroom, laundry etc.

The unit is inserted into the ceiling to allow your flexible duct able to be pulled through the frame and attached to the spigot in the back of the central panel. Once fitted the exposed surface of the panel is level with the ceiling, with the internal housing providing a sleek negative detail.

Centre panel is powder coated metal available in appliance white as standard but can be lightly sanded and painted to match ceiling with black powder coated internal housing.

Grill - dimensions of 500mm x 160mm overall, and a plaque size of 460mm x 120mm.