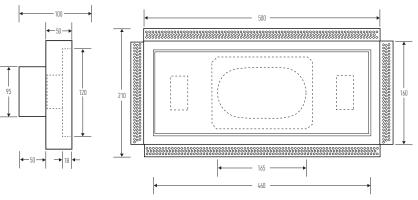

Centre panel is powder coated metal available in appliance white as standard but can be lightly sanded and painted to match ceiling with black powder coated internal housing.

Grill - dimensions of 500mm x 160mm overall, and a plaque size of 460mm x 120mm.