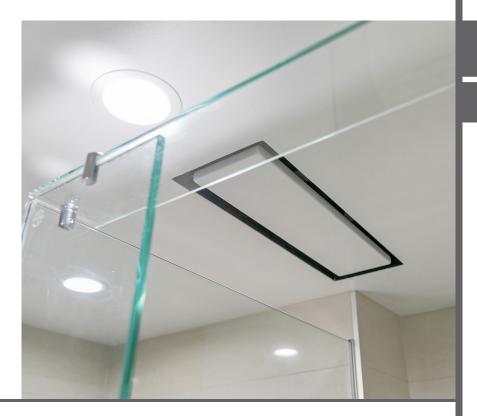

## FRAMELESS RECTANGULAR GRILL

Frameless Rectangular Grill Outlet grill vent for flush mounting to ceiling plasterboard (10mm or 13mm), where venting is required ie bathroom, laundry etc.

The unit is inserted into the ceiling to allow your flexible duct able to be pulled through the frame and attached to the spigot in the back of the central panel. Once fitted the exposed surface of the panel is level with the ceiling, with the internal housing providing a sleek negative detail.