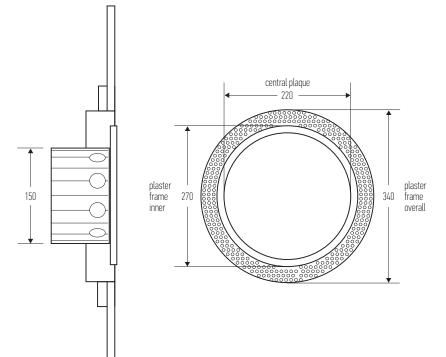

## HB 1040 FRAMELESS ROUND EXTRACT GRILL

Frameless Round Extract Grill, ceiling or side wall mounted. For bathrooms, showers, laundries and kitchens, with plaster board ceilings and walls.

A minimalist grill showing only a circular negative detail ideal for a robust, elegant solution to fan covers in wet areas. The framework is square stopped into the ceiling/wall and central plaque fixings are not seen.

Once the unit is plastered in place the flexible duct is pulled down through the hidden frame and attached to the spigot at the back of the central plaque.

The white powder coated surface of the plaque is level with the ceiling and can be lightly sanded and repainted to match the ceiling colour if required.

Dimensions : 270mm (inner frame) Plaque size : 220mm Standard top exit spigot : 150mm

Powder coated steel body and plaque. Body colour : satin black powder coat Plaque colour : appliance white powder coat