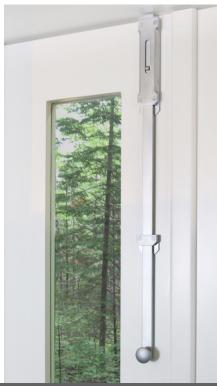

## HB 125

## 600mm SURFACE MOUNTED BOLT

Milled from solid brass, the HB 125 Surface Mounted Bolts come in a range of finishes, and are ideal for large scale French doors where flush mounting is not required. Bolts are available in standard lengths of 600mm or the shorter HB 120 in 300mm (overall length). These can be cut to custom lengths on request. Custom lengths may incur additional cost and lead times.

HB 125 Bolts include an HB 127 keeper, as per the photographs and a range of keepers and strikes are available seperately for various fixing situations. Please see below for line drawings and codes of the variations available.