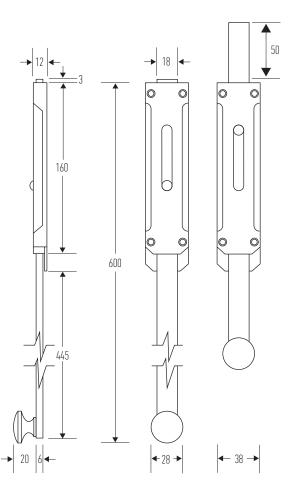

## 600mm SURFACE MOUNTED BOLT

Milled from solid brass, the HB 125 Surface Mounted Bolts come in a range of finishes, and are ideal for large scale French doors where flush mounting is not required. Bolts are available in standard lengths of 600mm or the shorter HB 120 in 300mm (overall length). These can be cut to custom lengths on request. Custom lengths may incur additional cost and lead times.

Material: Milled from solid brass

Dimensions: 602 x 38 x 13 (with the bolt in the open position)

Available in all standard Halliday + Baillie finishes. See finishes sheet for further details.