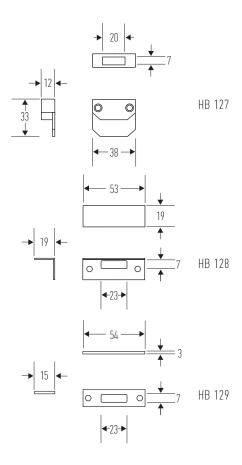

HB 125 Bolts include an HB 127 keeper, as per the photographs and a range of keepers and strikes are available seperately for various fixing situations. Please see below for line drawings and codes of the variations available.