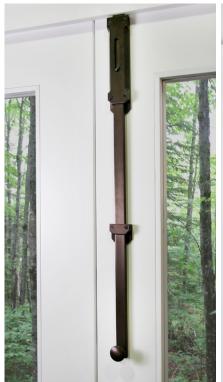

## HB 125

## 600mm SURFACE MOUNTED BOLT

Milled from solid brass, the HB 125 Surface Mounted Bolts come in a range of finishes, and are ideal for large scale French doors where flush mounting is not required. Bolts are available in standard lengths of 600mm or the shorter HB 120 in 300mm (overall length). These can be cut to custom lengths on request. Custom lengths may incur additional cost and lead times.

HB 125 Bolts include an HB 127 keeper, as per the photographs and a range of keepers and strikes are available seperately for various fixing situations. Please see below for line drawings and codes of the variations available.