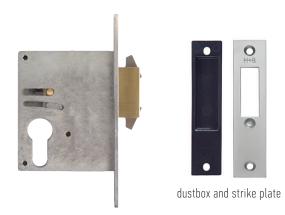

## HB 2020 PZW SLIDING BOLT

55mm BACKSET SLIDING MORTICE LOCK

A wider backset version of the HB 2010, the HB 2020 is designed for use in a number of situations including with the HB 1930 Series Flush furniture for large scale doors. The HB 2020 can be used with an escutcheon as a stand alone locking bolt, or where a projecting pull handle is used on standard sliding doors (see diagrams below).