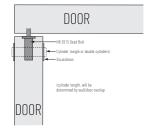

## HB 2020 PZW SLIDING BOLT

55mm BACKSET SLIDING MORTICE LOCK

A wider backset version of the HB 2010, the HB 2020 is designed for use in a number of situations including with the HB 1930 Series Flush furniture for large scale doors. The HB 2020 can be used with an escutcheon as a stand alone locking bolt, or where a projecting pull handle is used on standard sliding doors (see diagrams below).