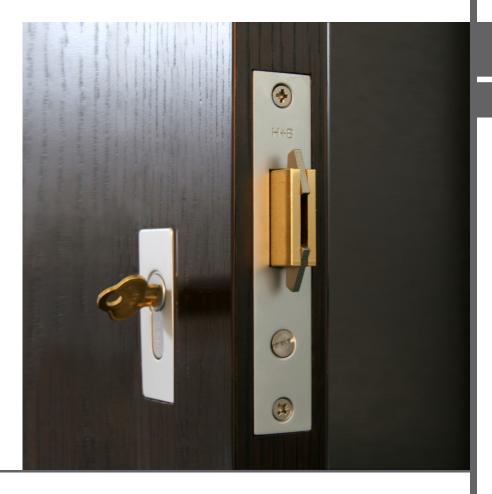

## HB 2020 PZW SLIDING BOLT

55mm BACKSET SLIDING MORTICE LOCK

A wider backset version of the HB 2010, the HB 2020 is designed for use in a number of situations including with the HB 1930 Series Flush furniture for large scale doors. The HB 2020 can be used with an escutcheon as a stand alone locking bolt, or where a projecting pull handle is used on standard sliding doors (see diagrams below).

A sister product, the HB 2025 version utilisies a dead bolt without the claws in the same case body dimensions ideal for use on pivot or bi-fold doors.

Available in all standard Halliday + Baillie finishes. See finishes sheet for further details.