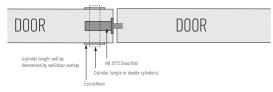

## HB 2020 PZW SLIDING BOLT

55mm BACKSET SLIDING MORTICE LOCK

A wider backset version of the HB 2010, the HB 2020 is designed for use in a number of situations including with the HB 1930 Series Flush furniture for large scale doors. The HB 2020 can be used with an escutcheon as a stand alone locking bolt, or where a projecting pull handle is used on standard sliding doors (see diagrams below).