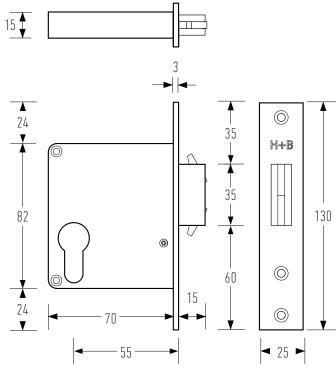

## HB 2020 PZW SLIDING BOLT

55mm BACKSET SLIDING MORTICE LOCK

A wider backset version of the HB 2010, the HB 2020 is designed for use in a number of situations including with the HB 1930 Series Flush furniture for large scale doors. The HB 2020 can be used with an escutcheon as a stand alone locking bolt, or where a projecting pull handle is used on standard sliding doors (see diagrams below).

A sister product, the HB 2025 version utilisies a dead bolt without the claws in the same case body dimensions ideal for use on pivot or bi-fold doors.

Available in all standard Halliday + Baillie finishes. See finishes sheet for further details.