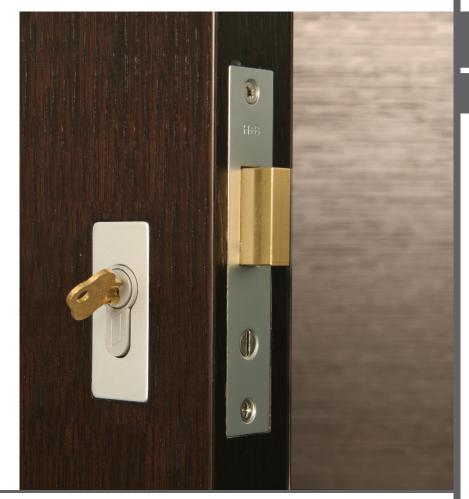

## HB 2025 PZW DEAD BOLT 55mm BACKSET HINGE/PIVOT MORTICE LOCK

A wider backset version of the HB 2015, the HB 2025 is designed for use in a number of situations including with the HB 1930 Series Flush furniture for large scale doors. The HB 2025 can be used with an escutcheon as a stand alone dead bolt on hinge, pivot or bi-fold doors (see diagrams below).