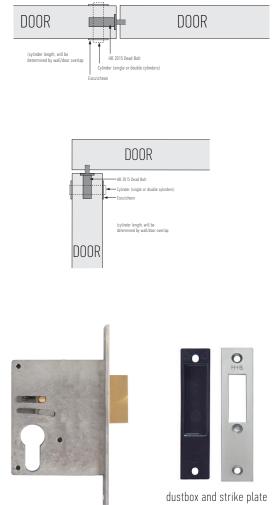

## HB 2025 PZW DEAD BOLT 55mm BACKSET HINGE/PIVOT MORTICE LOCK

A wider backset version of the HB 2015, the HB 2025 is designed for use in a number of situations including with the HB 1930 Series Flush furniture for large scale doors. The HB 2025 can be used with an escutcheon as a stand alone dead bolt on hinge, pivot or bi-fold doors (see diagrams below).

A sister product, the HB 2020 version uses a double claw bolt suitable for sliding doors. This has the same case body dimensions and is ideal for use on sliding doors.

Available in all standard Halliday + Baillie finishes. See finishes sheet for further details.