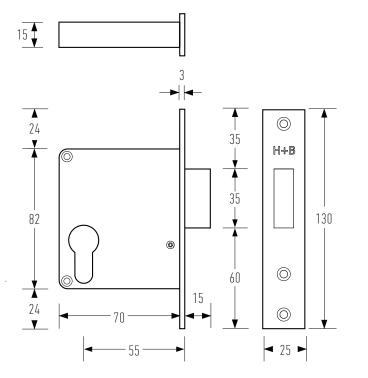

## HB 2025 PZW DEAD BOLT 55mm BACKSET HINGE/PIVOT MORTICE LOCK

A wider backset version of the HB 2015, the HB 2025 is designed for use in a number of situations including with the HB 1930 Series Flush furniture for large scale doors. The HB 2025 can be used with an escutcheon as a stand alone dead bolt on hinge, pivot or bi-fold doors (see diagrams below).

A sister product, the HB 2020 version uses a double claw bolt suitable for sliding doors. This has the same case body dimensions and is ideal for use on sliding doors.

Available in all standard Halliday + Baillie finishes. See finishes sheet for further details.