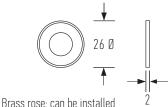

with or without brass rose.

25 Ø

HB 2260 Knob

Designed and manufactured in New Zealand. For more information, installation templates, and measured drawings of this product and others please visit: www.hallidaybaillie.com or contact your authorized Halliday + Baillie dealer. All information subject to change.

All D Pulls are sold with an additional solid brass rose. Installation of the rose is optional depending on your aesthetic, but it is strongly recommend for use on soft wood timbers such as cedar and pine.