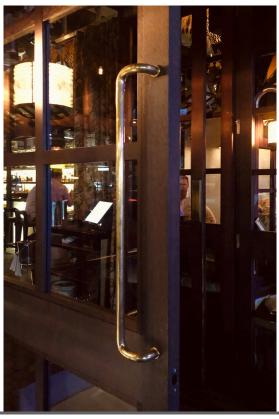

## HB2200 SERIES OFFSET D PULLS

HB2237, HB2247

Extending the flexibility of the HB2200 Series solid brass D Pulls, the HB2237 and HB2247 Offset D Pulls, allow installation on bi-parting doors and where narrow stiles on a door would leave a straight D Pull too close to the frame. Offset pulls are ideal for allowing extra hand room, and make a design statement in their own right.

Milled in solid brass, Offset D Pulls come in two centre to centre 300mm and 600mm lengths and are available in 4 finishes Aged Brass, Polished Brass, Satin Brass, and Black Chrome. Please note that all brass finishes are unlacquered and will age gracefully over time. Pulls come with a variety of fixing sets as below, along with a matching HB2260 Knob, as an option for single side fixing.