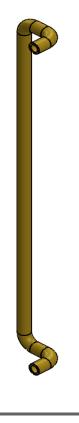

## HB2200 SERIES OFFSET D PULLS

HB2237, HB2247

Extending the flexibility of the HB2200 Series solid brass D Pulls, the HB2237 and HB2247 Offset D Pulls, allow installation on bi-parting doors and where narrow stiles on a door would leave a straight D Pull too close to the frame. Offset pulls are ideal for allowing extra hand room, and make a design statement in their own right.

Milled in solid brass, Offset D Pulls come in two centre to centre 300mm and 600mm lengths and are available in 4 finishes Aged Brass, Polished Brass, Satin Brass, and Black Chrome. Please note that all brass finishes are unlacquered and will age gracefully over time. Pulls come with a variety of fixing sets as below, along with a matching HB2260 Knob, as an option for single side fixing.