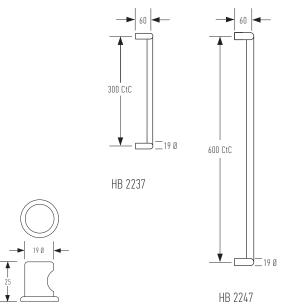

Center to Center length: 300mm & 600mm Projection: 60mm (without rose)

Available in selected finishes including Aged Brass, Polished Brass, Satin Brass, and Black Chrome.

HB 2237 : Offset D Pull 300mm Long, 19mm Rod HB 2247 : Offset D Pull 600mm Long, 19mm Rod HB 2260 : Knob, Single Side Knob for 19mm Rod