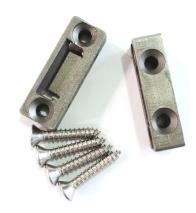

Screw fixing kits shown for timber

Designed and manufactured in New Zealand. For more information, installation templates, and measured drawings of this product and others please visit : www.hallidaybaillie.com or contact your authorized Halliday + Baillie dealer. All information subject to change.

## HB 604 TIMBER FIXING KIT

The HB 604 allows various Halliday + Baillie flush pulls to be installed into timber joinery with concealed fixing.

Most of our flush pull handle range are designed to go straight into aluminium or steel joinery without the use of these kits.

For each flush pull you require 1 x HB 604 Timber Fixing Kit. All flush pulls ship with the timber fixing kit.

Flush Pulls using HB 604:

HB 650 HB 660 HB 660/35 HB 665 HB 670 HB 675 HB 677 HB 678 HB 679 HB 3370 HB 3375