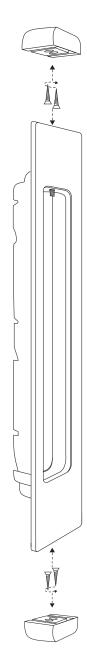

## HB 604 TIMBER FIXING KIT

The HB 604 allows various Halliday + Baillie flush pulls to be installed into timber joinery with concealed fixing.

Most of our flush pull handle range are designed to go straight into aluminium or steel joinery without the use of these kits.

HB 604 Timber Fixing Kit on timber doors