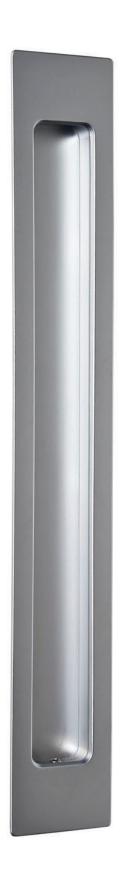

## HB 665

FLUSH PULL 250mm FULL GRIP

The Halliday + Baillie HB 665 Flush Pull presents slim proportions for sliding doors where a stronger visual presence is required.

If using back to back together with the HB 680 Edge Pull, a minimum door thickness of 38mm is required.

Matching snib latch and privacy sets are also available.

Material : Diecast Zinc and Brass Dimensions : 250 x 36 x 14 Internal grip depth : 11mm

Suitable for timber or aluminium doors.

Available in all standard Halliday + Baillie finishes. See finishes sheet for further details.