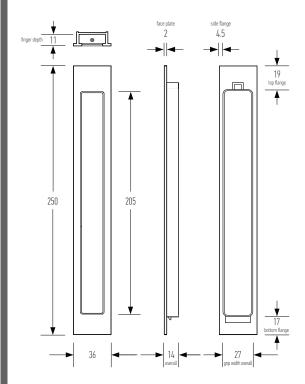

Matching snib latch and privacy sets are also available.

Material : Diecast Zinc and Brass Dimensions : 250 x 36 x 14 Internal grip depth : 11mm

Suitable for timber or aluminium doors.

Available in all standard Halliday + Baillie finishes. See finishes sheet for further details.