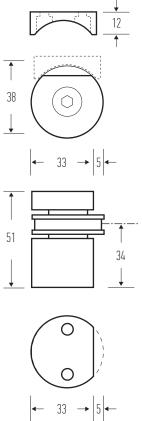

Suitable for interior or covered exterior use. Includes steel Keeper (below), and all fasteners.

Material : Aluminium-alloy, stainless steel fasteners, steel Keeper and magnets.

Dimensions: 38 ø x 51 H

Available in all standard Halliday + Baillie finishes. See finishes sheet for further details.

Centerline of magnet and keeper: 34mm