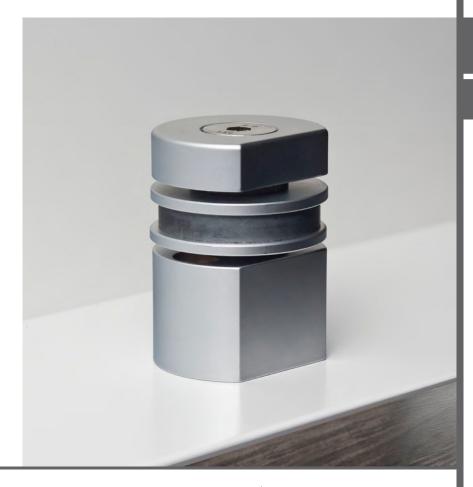

## MAGNETIC DOOR STOP

The Halliday + Baillie floor-mounted HB 710 Round Door Stop provides a compact modern solution for when a mechanical hold open function is required. The door-mounted steel Keeper is finished to match and nests perfectly into the disc magnet for a secure holding force.

Suitable for interior or covered exterior use. Includes steel Keeper (below), and all fasteners.

Material : Aluminium-alloy, stainless steel fasteners, steel Keeper and magnets.

Dimensions: 38 ø x 51 H

Available in all standard Halliday + Baillie finishes. See finishes sheet for further details.