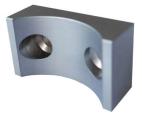

## HB 710 – L MAGNETIC DOOR STOP

The Halliday + Baillie HB 710-L Round Door Stop is designed to provide a stronger mechanical holding force than the HB 710 model for when a mechanical hold open function is required. The door-mounted steel Keeper is finished to match and nests perfectly into the magnet, providing a strong 3300 Gauss force for securing larger doors.

Suitable for interior or covered exterior use. Includes steel Keeper (below), and all fasteners.

Material : Aluminium-alloy, stainless steel fasteners, steel Keeper and magnets.

Dimensions : 38 ø x 61 H