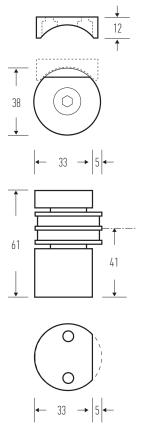

Suitable for interior or covered exterior use. Includes steel Keeper (below), and all fasteners.

Material : Aluminium-alloy, stainless steel fasteners, steel Keeper and magnets.

Dimensions : 38 ø x 61 H

Available in all standard Halliday + Baillie finishes. See finishes sheet for further details.

Centerline of magnet and Keeper : 40mm