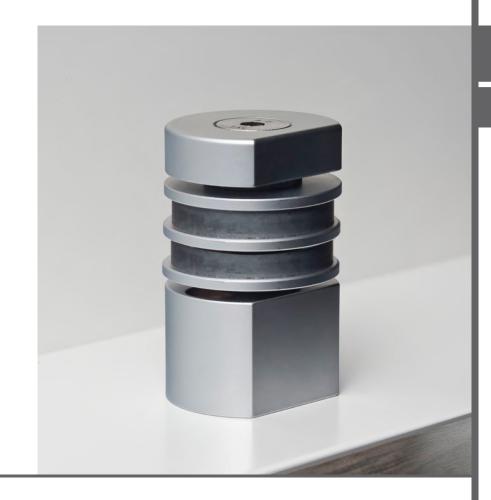

## HB 710 – L MAGNETIC DOOR STOP

The Halliday + Baillie HB 710-L Round Door Stop is designed to provide a stronger mechanical holding force than the HB 710 model for when a mechanical hold open function is required. The door-mounted steel Keeper is finished to match and nests perfectly into the magnet, providing a strong 3300 Gauss force for securing larger doors.

Suitable for interior or covered exterior use. Includes steel Keeper (below), and all fasteners.

Material : Aluminium-alloy, stainless steel fasteners, steel Keeper and magnets.

Dimensions : 38 ø x 61 H