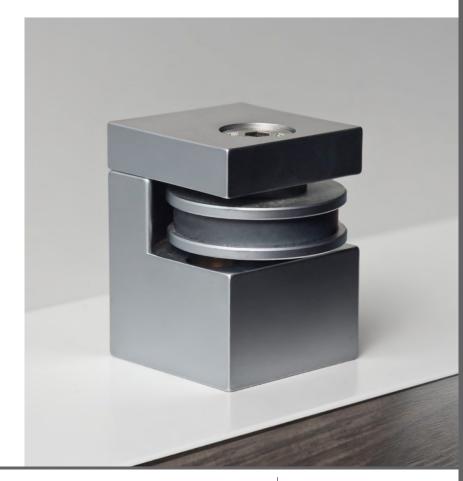

## HB 720 MAGNETIC DOOR STOP

The Halliday + Baillie floor-mounted HB 720 Cube Door Stop provides an iconic solution for when a mechanical hold open function is required. The door-mounted steel Keeper is finished to match and nests perfectly into the magnet providing a strong force—perfect for large doors.

Suitable for interior or covered exterior use. Includes steel Keeper (below), and all fasteners.

Material : Aluminium-alloy, stainless steel fasteners, steel Keeper and magnets.

Dimensions : 38 x 38 x 51 H (base only excluding magnet)