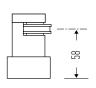

## HB 765 (order separately) SOLID ELEVATING BASE FOR HB 720

Dimensions : 51 x 51 x 25 H

Centerline of magnet with base : 58mm

Available in all standard Halliday + Baillie finishes. See finishes sheet for further details.