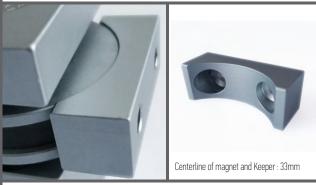

## HB 720 MAGNETIC DOOR STOP

The Halliday + Baillie floor-mounted HB 720 Cube Door Stop provides an iconic solution for when a mechanical hold open function is required. The door-mounted steel Keeper is finished to match and nests perfectly into the magnet providing a strong force—perfect for large doors.

## HB 765 (order separately) SOLID ELEVATING BASE FOR HB 720

Dimensions : 51 x 51 x 25 H

Centerline of magnet with base : 58mm

Available in all standard Halliday + Baillie finishes. See finishes sheet for further details.