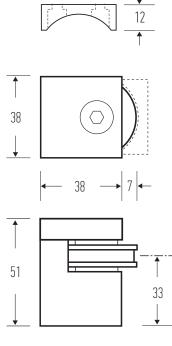

Suitable for interior or covered exterior use. Includes steel Keeper (below), and all fasteners.

Material : Aluminium-alloy, stainless steel fasteners, steel Keeper and magnets.

Dimensions : 38 x 38 x 51 H (base only excluding magnet)