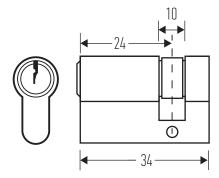

CLF 40XX CYLINDERS (42mm end to end and 21mm from centre of cam to end)

 $\label{eq:clf_48D} \begin{array}{c} \text{CLF 48D \& CLF 48S CYLINDERS} \\ \text{(48mm end to end and 24mm from center of cam to end)} \end{array}$ 

The shorter of the two - the CLF40XX versions - are ideal for 38mm thick doors. The CLF48D and CLF48S cylinders are primarily for use with doors 38-45mm thickness. Other cylinder sizes may be available on request.

Double key cylinders are used with the following sliding door sets:

HB630 HB638 HB640

Single key cylinders are used with the following sliding door sets:

HB632 HB633 HB636 HB637 HB642 HB643

Available in Satin Chrome, Bronze and Black. Brass available by custom order.