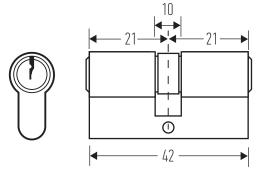

CLF 40XX CYLINDERS (42mm end to end and 21mm from centre of cam to end)

 $\label{eq:clf_48D} \begin{array}{c} \text{CLF 48D \& CLF 48S CYLINDERS} \\ \text{(48mm end to end and 24mm from center of cam to end)} \end{array}$ 

The shorter of the two - the CLF40XX versions - are ideal for 38mm thick doors. The CLF48D and CLF48S cylinders are primarily for use with doors 38-45mm thickness. Other cylinder sizes may be available on request.

Double key cylinders are used with the following sliding door sets:

HB630 HB638 HB640

Single key cylinders are used with the following sliding door sets:

HB632 HB633 HB636 HB637 HB642 HB643

Available in Satin Chrome, Bronze and Black. Brass available by custom order.

## DOUBLE CYLINDER