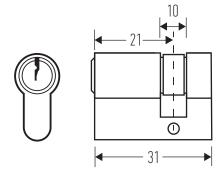

CLF 40XX CYLINDERS (42mm end to end and 21mm from centre of cam to end)

 $\label{eq:clf_48D} \begin{array}{c} \text{CLF 48D \& CLF 48S CYLINDERS} \\ \text{(48mm end to end and 24mm from center of cam to end)} \end{array}$ 

The shorter of the two - the CLF40XX versions - are ideal for 38mm thick doors. The CLF48D and CLF48S cylinders are primarily for use with doors 38-45mm thickness. Other cylinder sizes may be available on request.

Double key cylinders are used with the following sliding door sets:

HB630 HB638 HB640

Single key cylinders are used with the following sliding door sets:

HB632 HB633 HB636 HB637 HB642 HB643

Available in Satin Chrome, Bronze and Black. Brass available by custom order.