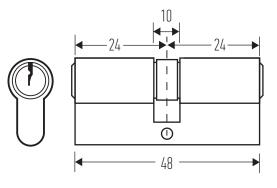

CLF 40XX CYLINDERS (42mm end to end and 21mm from centre of cam to end)

 $\label{eq:clf_48D} \begin{array}{c} \text{CLF 48D \& CLF 48S CYLINDERS} \\ \text{(48mm end to end and 24mm from center of cam to end)} \end{array}$ 

The shorter of the two - the CLF40XX versions - are ideal for 38mm thick doors. The CLF48D and CLF48S cylinders are primarily for use with doors 38-45mm thickness. Other cylinder sizes may be available on request.

Double key cylinders are used with the following sliding door sets:

HB630 HB638 HB640

Single key cylinders are used with the following sliding door sets:

HB632 HB633 HB636 HB637 HB642 HB643

Available in Satin Chrome, Bronze and Black. Brass available by custom order.

## DOUBLE CYLINDER