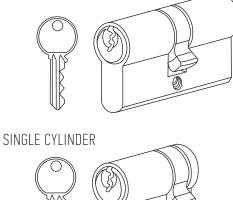

## EURO CYLINDER

All of the Halliday + Baillie lock sets and stand alone mortice locks use standard Euro profile cylinders. While any Euro cylinder will work in these sets, we make two lengths in various finishes as both single and double cylinder variations specifically for use with sliding doors.

The shorter of the two - the CLF40XX versions - are ideal for 38mm thick doors. The CLF48D and CLF48S cylinders are primarily for use with doors 38-45mm thickness. Other cylinder sizes may be available on request.

Double key cylinders are used with the following sliding door sets:

HB630 HB638 HB640

Single key cylinders are used with the following sliding door sets:

HB632 HB633 HB636 HB637 HB642 HB643

Available in Satin Chrome, Bronze and Black. Brass available by custom order.

## DOUBLE CYLINDER