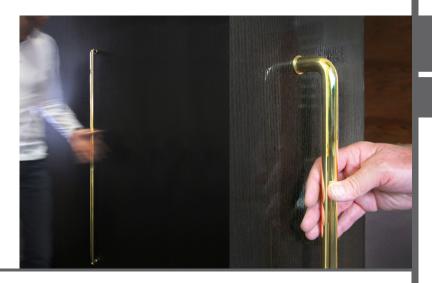

# HB 2220 Glass Back to Back Kit

### For HB 2200 Series Brass D Pulls

HB 2220 16mm GBtB: Glass Back to Back Kit, HB 2200 Series 16mm Rod HB 2220 19mm GBtB: Glass Back to Back Kit, HB 2200 Series 19mm Rod

The HB 2220 Glass Back to Back Kit is designed for installation of the HB 2200 Series D Pulls on glass doors. Kits come with all parts required other than the D Pull itself (and roses).