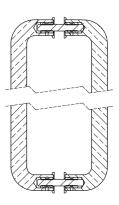

#### Installation instructions

- 1. Insert MBolt fixing insert (3) into both ends of one of the D Pulls and secure with grub screws provided in the pull.
- 2. Screw threaded rods (4) into MBolt fixing insert on one of the D Pulls. If brass rose are being used these need to be slid over the threaded rods before placing through the door.
- 3. Insert grommets (6) into 11mm pre drilled holes on both sides of the glass door. If roses are being used please use the 25mm grommets. If installation does not include roses please use 19mm grommets.
- 4. Insert the D Pulls with threaded rods through drilled holes. Screw MBolt fixing insert (3) over threaded rods on the reverse side of the door.
- 5. Slide remaining D Pull over fixing inserts and secure in place with grub screws provided.