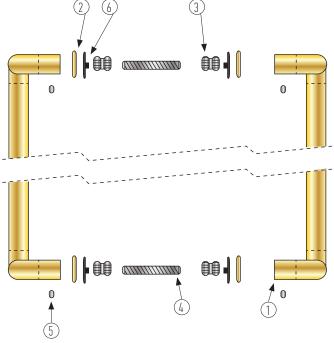

### Components for HB 2220 Back to Back Kit

- ① Brass D Pull (sold seperately in 300mm, 600mm & 1200mm lengths and multiple bar sizes)
- 2.) Brass rose (these are supplied with the D Pull and installation is optional)
- 3.) MBolt Fixing insert
- (4.) M Threaded rod with hex end (M6 for 16mm pulls and M8 for 19mm pulls)
- (5.) Grub screw
- 6) Grommet (ships with 19mm & 25mm diameter grommet pairs for use with or without brass flange)

#### Installation instructions

- 1. Insert MBolt fixing insert (3) into both ends of one of the D Pulls and secure with grub screws provided in the pull.
- 2. Screw threaded rods (4) into MBolt fixing insert on one of the D Pulls. If brass rose are being used these need to be slid over the threaded rods before placing through the door.
- 3. Insert grommets (6) into 11mm pre drilled holes on both sides of the glass door. If roses are being used please use the 25mm grommets. If installation does not include roses please use 19mm grommets.
- 4. Insert the D Pulls with threaded rods through drilled holes. Screw MBolt fixing insert (3) over threaded rods on the reverse side of the door.
- 5. Slide remaining D Pull over fixing inserts and secure in place with grub screws provided.