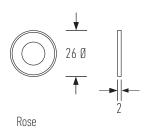

## Components for HB 2220 Glass Fix Kit

- (1.) Brass D Pull (sold seperately in 300mm, 600mm & 1200mm lengths and multiple bar sizes)
- 2. Brass rose (these are supplied with the D Pull and installation is optional depending on your aesthetic)
- (3.) MBolt Fixing insert
- 4.) M Threaded rod with hex end (M6 for 16mm rod and M8 for 19mm rod)
- (5.) Grommet
- (6.) Brass cap (threaded)
- 7.) HB 2260 Brass Knob (threaded)
- 8. Grub screw

## Installation instructions

- 1. Insert MBolt fixing insert (3) into both ends of D Pull and secure with grub screws provided in the pull.
- 2. Screw threaded rods (4) into MBolt fixing insert.
- 3. Place grommets (5) into pre drilled 11mm holes on both sides of the glass door. If brass roses are being used these need to be slid over the threaded rods before placing through the glass.
- 4. Insert D Pull with threaded rods through grommets. Screw brass cap HB 2260 Brass Knob onto threaded rods (the HB 2260 can be installed to either top or bottom depending on use).