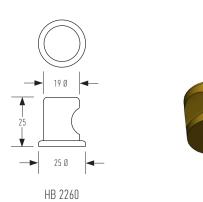

## Components for HB 2220 Glass Fix Kit

- (1.) Brass D Pull (sold seperately in 300mm, 600mm & 1200mm lengths and multiple bar sizes)
- 2. Brass rose (these are supplied with the D Pull and installation is optional depending on your aesthetic)
- (3.) MBolt Fixing insert
- 4.) M Threaded rod with hex end (M6 for 16mm rod and M8 for 19mm rod)
- (5.) Grommet
- (6.) Brass cap (threaded)
- 7.) HB 2260 Brass Knob (threaded)
- 8. Grub screw

## Installation instructions

- 1. Insert MBolt fixing insert (3) into both ends of D Pull and secure with grub screws provided in the pull.
- 2. Screw threaded rods (4) into MBolt fixing insert.
- 3. Place grommets (5) into pre drilled 11mm holes on both sides of the glass door. If brass roses are being used these need to be slid over the threaded rods before placing through the glass.
- 4. Insert D Pull with threaded rods through grommets. Screw brass cap HB 2260 Brass Knob onto threaded rods (the HB 2260 can be installed to either top or bottom depending on use).