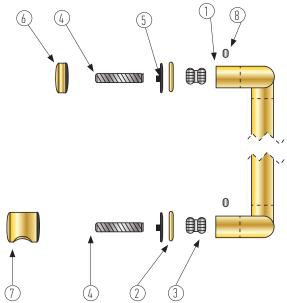

## Components for HB 2220 Glass Fix Kit

- (1.) Brass D Pull (sold seperately in 300mm, 600mm & 1200mm lengths and multiple bar sizes)
- 2. Brass rose (these are supplied with the D Pull and installation is optional depending on your aesthetic)
- (3.) MBolt Fixing insert
- 4.) M Threaded rod with hex end (M6 for 16mm rod and M8 for 19mm rod)
- (5.) Grommet
- (6.) Brass cap (threaded)
- 7.) HB 2260 Brass Knob (threaded)
- 8. Grub screw

## Installation instructions

- 1. Insert MBolt fixing insert (3) into both ends of D Pull and secure with grub screws provided in the pull.
- 2. Screw threaded rods (4) into MBolt fixing insert.
- 3. Place grommets (5) into pre drilled 11mm holes on both sides of the glass door. If brass roses are being used these need to be slid over the threaded rods before placing through the glass.
- 4. Insert D Pull with threaded rods through grommets. Screw brass cap HB 2260 Brass Knob onto threaded rods (the HB 2260 can be installed to either top or bottom depending on use).