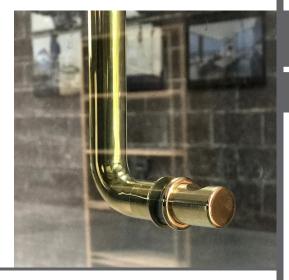

## HB 2220 Glass Fix Kit

For HB 2200 Series Brass D Pulls

HB 2220 16mm Glass : Glass Fix Kit, HB 2200 Series 16mm Rod HB 2220 19mm Glass : Glass Fix Kit, HB 2200 Series 19mm Rod

The HB 2220 Glass Fix Kit is designed for installation of the HB 2200 Series D Pulls on frameless glass doors. Kits come with all parts required other than the D Pull itself.