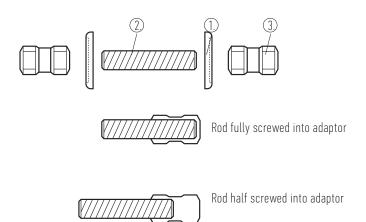

## Components for HB 2220 Rods part of HB 2220 Fix Sets

- ① Brass rose (these are supplied with the fixing set in a matching finish and installation is optional depending on your aesthetic)
- M Bolt fixing rod
- (3) Stainless steel fix adaptor

Sets also accommodate a wide range of door thicknesses. Different threaded rods can be ordered, therefore providing door thicknesses for order is recommended.

We have four standard threaded rod sizes in stock and minimum and maximum door thicknesses for each are below. Each rod length can accommodate a range of thicknesses depending on how far the rod is inserted into the fixing adaptor as per the diagram to the left. We recommend at least 8mm (half the length of the adaptor) of rod is inserted on each side to ensure suitable connection. For doors smaller or larger than the thicknesses below, please contact your local Halliday + Baillie representative for a customised solution.

 $40 mm \, Rod \, : \, Doors \, between \, 8 mm \, and \, 24 mm \, (used in the glass door sets)$ 

50mm Rod : Doors between 18mm and 34mm 60mm Rod : Doors between 28mm and 44mm 90mm Rod : Doors between 58mm and 75mm