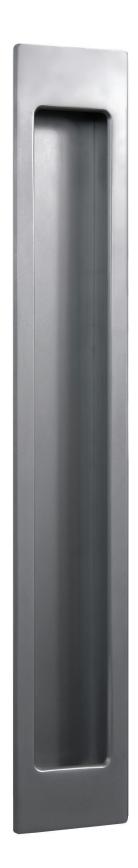

## LARGE FLUSH PULL 310mm

Designed to complement the existing range of Halliday + Baillie Flush Pulls, the solid brass HB 1470 can sit comfortably on large sliding doors without looking lost.

Its companion, the HB 1475 Large Offset Plush Pull can be used on bi-fold, pivot or swing doors in the same project to provide a consistent appearance between door types.

Please see the HB 1490 Series for matching latching and privacy sets.

Material : Milled Solid Brass Dimensions : 310 x 50 x 17 Internal grip depth : 15mm

Suitable for large timber or aluminium doors.

Available in all standard Halliday + Baillie finishes. See finishes sheet for further details.