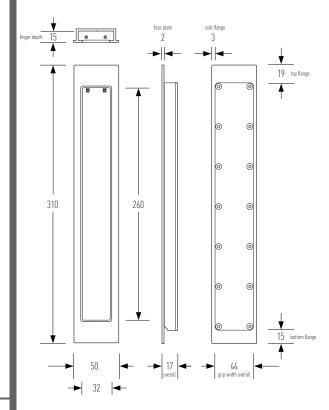

Please see the HB 1490 Series for matching latching and privacy sets.

Material : Milled Solid Brass Dimensions : 310 x 50 x 17 Internal grip depth : 15mm

Suitable for large timber or aluminium doors.

Available in all standard Halliday + Baillie finishes. See finishes sheet for further details.