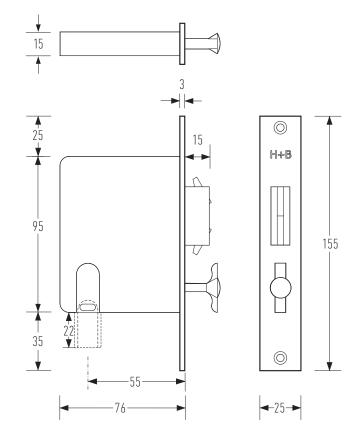

Flush Pull Material : Diecast Zinc and Brass Lock Body Material : Diecast Zinc, Brass, 316 Stainless Steel

Backset : 55mm Minimum door thickness : 45mm Flush pulls : 250 x 46 x 17 Internal grip depth : 15mm

Suitable for timber or large profile aluminium doors.

Standard HB 1650 set includes :

- HB 690 Series Lock Body
- Two HB 677 Flush Pulls
- HB 604 Timber Fixing Kits (one for HB 1653 sets)
- Strike and Dust Box
- Two spindle lengths (please specify door thickness for doors over 60mm)
  Fasteners

To be used with HB604 Timber Fixing Kit on timber doors

Please note the handing of the snib flush pull denotes the handing of the set.