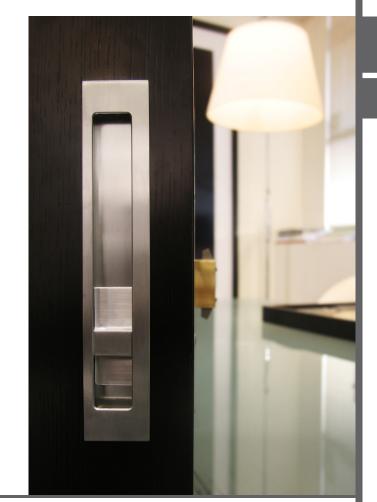

## HB 1650 SERIES OFFSET GRIP DOOR SERIES – 55mm BACKSET

The HB1650 Offset Pull Door Set is a mid-sized series for use on sliding doors where scale is required, or the doors are heavy. The matching HB 1650 D series can be specified for oversized swing and pivot doors for extra purchase, and in a bi-fold situation.

Sets utilize the longer HB 677 flush pulls which offer a deeper internal finger area and an offset grip to one side resulting in left and right-handed options. Please indicate whether a left or right-handed snib flush pull is required for order.

Flush Pull Material : Diecast Zinc and Brass Lock Body Material : Diecast Zinc, Brass, 316 Stainless Steel

Backset : 55mm Minimum door thickness : 45mm Flush pulls : 250 x 46 x 17 Internal grip depth : 15mm