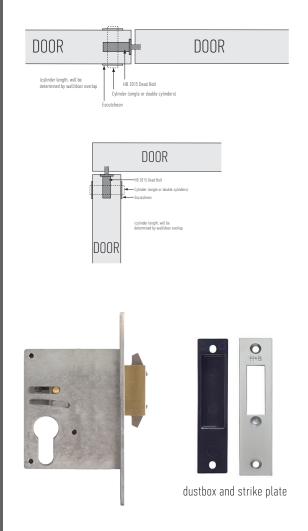

## HB 2020 PZW SLIDING BOLT 55mm BACKSET SLIDING MORTICE LOCK

A wider backset version of the HB 2010, the HB 2020 is designed for use in a number of situations including with the HB 1930 Series Flush furniture for large scale doors. The HB 2020 can be used with an escutcheon as a stand alone locking bolt, or where a projecting pull handle is used on standard sliding doors (see diagrams below).

A sister product, the HB 2025 version utilisies a dead bolt without the claws in the same case body dimensions ideal for use on pivot or bi-fold doors.

Available in all standard Halliday + Baillie finishes. See finishes sheet for further details.