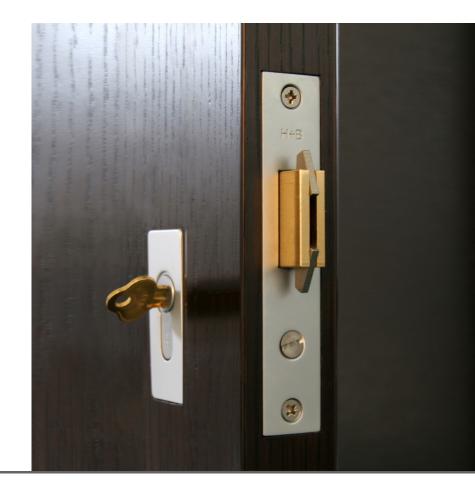

## HB 2020 PZW SLIDING BOLT 55mm BACKSET SLIDING MORTICE LOCK

A wider backset version of the HB 2010, the HB 2020 is designed for use in a number of situations including with the HB 1930 Series Flush furniture for large scale doors. The HB 2020 can be used with an escutcheon as a stand alone locking bolt, or where a projecting pull handle is used on standard sliding doors (see diagrams below).