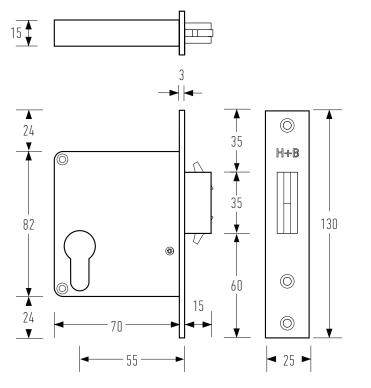

## HB 2020 PZW SLIDING BOLT 55mm BACKSET SLIDING MORTICE LOCK

A wider backset version of the HB 2010, the HB 2020 is designed for use in a number of situations including with the HB 1930 Series Flush furniture for large scale doors. The HB 2020 can be used with an escutcheon as a stand alone locking bolt, or where a projecting pull handle is used on standard sliding doors (see diagrams below).