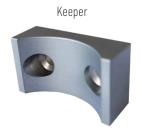

## MAGNETIC DOOR STOP

The Halliday + Baillie HB 710-L Round Door Stop is designed to provide a stronger mechanical holding force than the HB 710 model for when a mechanical hold open function is required. The door-mounted steel Keeper is finished to match and nests perfectly into the magnet, providing a strong 3300 Gauss force for securing larger doors.

Suitable for interior or covered exterior use. Includes steel Keeper, and all fasteners.

Material : Aluminum-alloy, stainless steel fasteners, steel keeper and magnets.

Dimensions :  $1\frac{1}{2}$ " Ø x 2.4" H Base to center of magnet : 1.6"