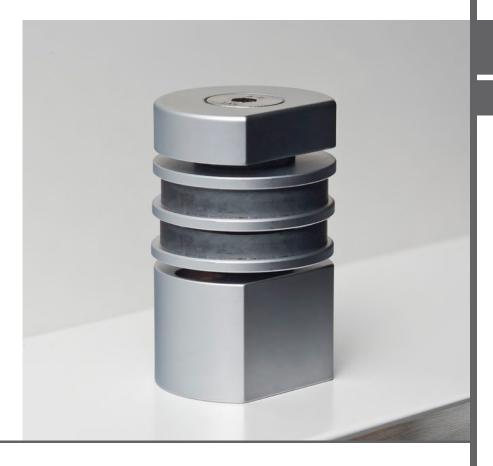

## MAGNETIC DOOR STOP

The Halliday + Baillie HB 710-L Round Door Stop is designed to provide a stronger mechanical holding force than the HB 710 model for when a mechanical hold open function is required. The door-mounted steel Keeper is finished to match and nests perfectly into the magnet, providing a strong 3300 Gauss force for securing larger doors.

Suitable for interior or covered exterior use. Includes steel Keeper, and all fasteners.

Material : Aluminum-alloy, stainless steel fasteners, steel keeper and magnets.

Dimensions :  $1\frac{1}{2}$ " Ø x 2.4" H Base to center of magnet : 1.6"