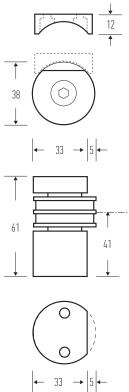

Suitable for interior or covered exterior use. Includes steel Keeper, and all fasteners.

Material : Aluminum-alloy, stainless steel fasteners, steel keeper and magnets.

Dimensions :  $1\frac{1}{2}$ " Ø x 2.4" H Base to center of magnet : 1.6"